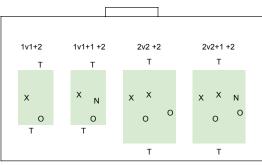

# **TOVO Method**

u10(60m), u12(75m), u14(90m)

N option is neutral all time attack Setup ~10x12s for 1v1s ~12x15s for 2v2s Training Game (O vs X + N)