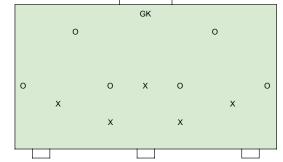

## Play

Play

Ν

| Objective |                                                                                        |                          |                          |
|-----------|----------------------------------------------------------------------------------------|--------------------------|--------------------------|
|           | Attack and score on 2-3 small goals                                                    |                          |                          |
|           | Neutrals add +N numerical advantage (2 in wings shown, could add 1-2 in middle)        |                          |                          |
|           | Wings must stay out wide and can score, everyone else can go anywhere                  |                          |                          |
| Setup     |                                                                                        |                          |                          |
|           | Half field or so, 2-3 small goals on each side, coned off wide lanes for neutral wings |                          |                          |
|           | u10 ~ 4v4+2                                                                            | u12 ~ 5v5+2              | u14 ~ 6v6+2              |
|           | 3-1 inside setup                                                                       | 3-2 inside setup (shown) | 3-3 inside setup or more |
|           |                                                                                        |                          |                          |

#### GK 0 0 0 0 Х 0 0 х х х х