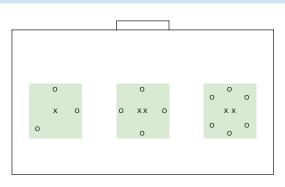

## Setup

Objective

Rondo on Arrival

10x10 boxes (4 cones) 4v1, 3v1 (shown), 4v2 (shown), 5v2, 6v2 (shown)

Attackers keep ball away from defender Defender win ball and dribble OUT of the box

Attacker who lost ball goes into middle